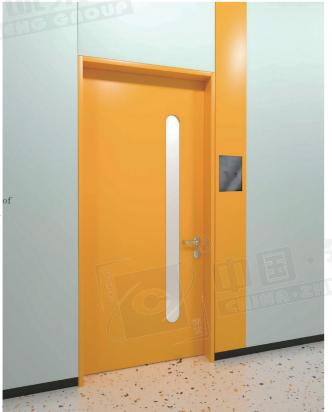

## 医用门 HD06L

铸诚医用门,为了整体装饰性能的提升,结合国外设计 和使用方式,采用一体装饰板复合结构,有效利用棚面 和门体之间的距离,设计具有实用和装饰性能的门体结 构,符合国际医院设计,视觉效果整体提升。

Zhucheng medical door, for the sake of the whole decoration performance boost, combined with foreign design and use, USES the integrated decorative composite structures, the effective use canopy, the distance between the face and body, design is practical and decorative performance structure, composite international hospital design visual effect overall ascension.

## 医用门 HD06L

为了整体装饰性能的提升,此款门头医用门结合国外设计和使用 方式,采用一体装饰板复合结构,有效利用棚面和门体之间的距 离,设计具有实用和装饰性能于一体的门体结构,符合国际医院 设计,视觉效果整体提升。

Zhucheng medical door, for the sake of the whole decoration performance boost, combined with foreign design and use, USES the integrated decorative composite structures, the effective use of canopy, the distance between the face and body, design is practical and decorative performance structure, composite international hospital design visual effect overall ascension.