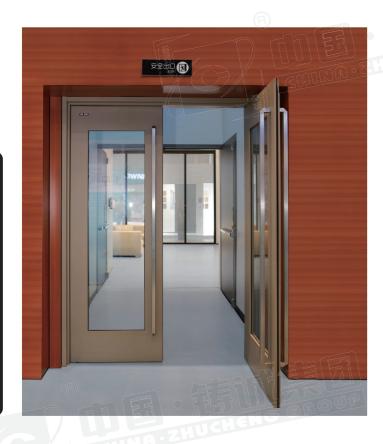

## German Style Access Glass Fire Door 德式通道玻璃防火门

铸诚德式玻璃防火门符合国家标准,玻璃防火门使用位置通 常在高档办公、商业、医疗建筑大厅。

锁具可选用常规防火锁、下压式逃生推杆锁、逃生推杠锁。

Zhuchengde type glass fire door in line with the national standard use of glass fire door location is usually in high-grade office, commercial, medical building hall.

Conventional fire lock, push-rod lock and push-rod lock can be used