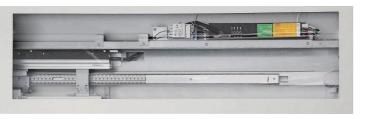

## 自动平移门 GT-00D

此款内装自动平移门装有遥控百叶窗,不仅拥有更大的视觉空间,也大 大增强了私密性,更加抗磨、耐用,同时具备防夹功能,可选配多套智 能系统,有效降低能源消耗。

Cast Chengde automatic flat door equipped with remote control shutters not only has a larger visual space, but also greatly enhance the privacy. With anti - clamp function, more wear - resistant, durable. Multiple sets of intelligent systems can be selected to effectively reduce energy consumption.

#### 技术参数

① 锁具: 进口锁具

②智能系统:涵盖蓝牙、密码、指纹、刷卡、人像识别、红外感应等功能、光

感应带防夹功能

③ 滑道: 进口滚珠滑道 可选磁悬浮动力机组

④ 视窗:钢化玻璃 遥控百叶窗

遥控百叶窗