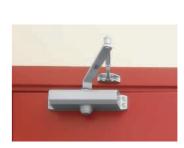

## Fire Door Closers

#### 防火门闭门器

高强度压铸铝合金本体,通过30万次及50万 次开启实验通过中国国家公安部防火检测 依据美国 UL 标准及欧洲 EN 标准生产制造 完美的转动活塞与齿轮轴的组合, 用特殊高强 度钢制造确保闭门器长时间宁静高效率操作 独立的两端速度调速阀,能精确控制关门速度 达到完美无方向性的调速阀设计

可随意安装于左开门和右开门