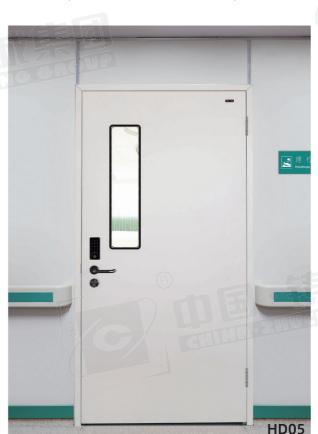

## 医用门

铸诚医用门,采用科学配色设计,通过不同的色彩配色方案, 使门与墙体、走廊及整体环境相互辉映,形成统一的视觉 感受,增强通道环境的整体性。病房门系列通过折叠门、 自动门、五金配件的重组方案,为医疗系统用门提供更加 优化的组合。为每一个特定区域提供最理想的、个性化的 解决方案。与此同时,铸诚集团根据空间的不同而进行设 计调整, 如医用门是子母门形式, 在空间允许的情况下采 用大单开门,为使用率高的手推车进出病房,提供便利。

Door for medical use, adopt scientific color design, through the different colour match colors plan, make the door and wall, corridor, and the overall environment mutual reflect, form unified visual feeling, strengthen the integrity of the channel environment. Ward door series by folding doors, automatic doors, hardware accessories restructuring plan, provide the medical system with the door with the optimize combination. Provide the ideal for each specific area and personalize solutions.Cast sincere group, meanwhile, depending on the space and design adjustments, such as ward door is lash door form, in the c of space allows the large single door, for high utilization rate cart in and out of the room, provide convenience.