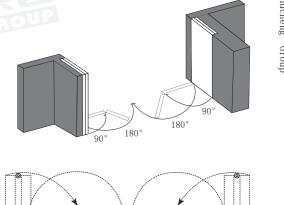

#### 90° +180°内藏平开大型折叠防火门

L型内藏式平开折叠组合大型通道防火门,三扇门组合的形式能更灵活地 适应不同环境空间, 火灾发生时, 通过烟感火警联动系统, 传感器将释 放信号,门体闭合形成防火区隔,平时保持全开启状态,保证和环境融合, 最大限度地提升通行性能和装饰性。

L working flat open fold combination of large channe fire door, the form of a combination of three door be more flexible to adapt to different environmen space, when the fire broke out, through the smoke alarm linkage system, sensors will release signals, d closed fire zone lies between formation, at ordina times maintain a state of full open, guarantee as environment fusion, maximize the performance of traffic and decorative.