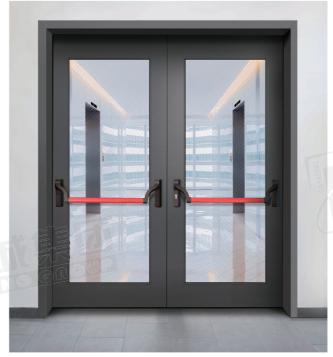

## German Style Access Glass Fire Door 德式通道玻璃防火门

铸诚德式玻璃防火门符合国家标准,玻璃防火门使用位置通 常在高档办公、商业、医疗建筑大厅。

锁具可选用常规防火锁、下压式逃生推杆锁、逃生推杠锁。

Zhuchengde type glass fire door in line with the national standard use of glass fire door location is usually in high-grade office, commercial, medical building hall.

Conventional fire lock, push-rod lock and push-rod lock can be used