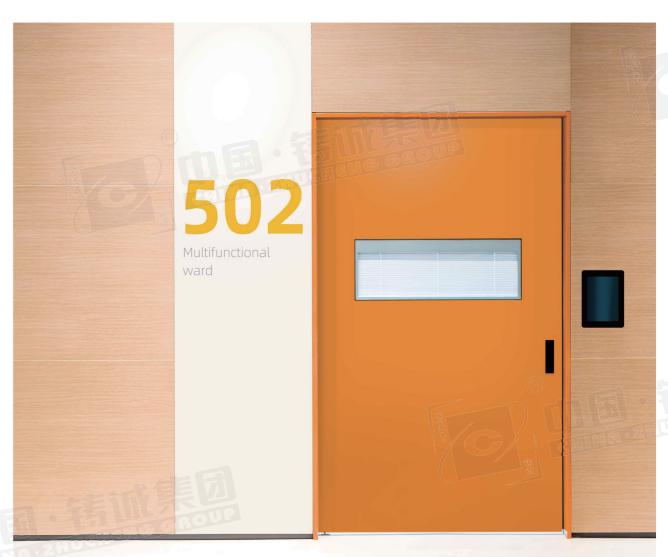

## 医用门 HD06L

铸诚医用门,为了整体装饰性能的提升,结合国外设计 和使用方式,采用一体装饰板复合结构,有效利用棚面 和门体之间的距离,设计具有实用和装饰性能的门体结 构,符合国际医院设计,视觉效果整体提升。

Zhucheng medical door, for the sake of the whole decoration performance boost, combined with foreign design and use, USES the integrated decorative composite structures, the effective use canopy, the distance between the face and body, design is practical and decorative performance structure, composite international hospital design visual effect overall ascension.

## 医用门 HD06L

为了整体装饰性能的提升,此款门头医用门结合国外设计和使用 方式,采用一体装饰板复合结构,有效利用棚面和门体之间的距 离,设计具有实用和装饰性能于一体的门体结构,符合国际医院 设计,视觉效果整体提升。

Zhucheng medical door, for the sake of the whole decoration performance boost, combined with foreign design and use, USES the integrated decorative composite structures, the effective use of canopy, the distance between the face and body, design is practical and decorative performance structure, composite international hospital design visual effect overall ascension.