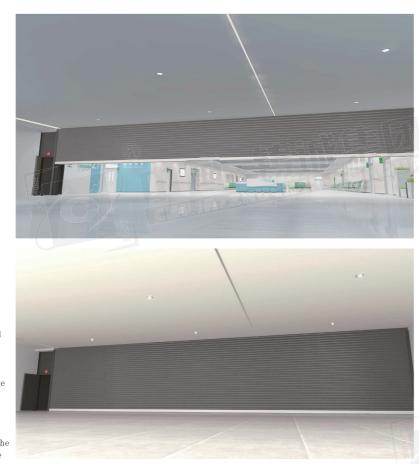

## Large Hidden Fire Shutter Escape Door 超大隐藏式防火卷帘逃生门

2021年,铸诚重磅推出了具有里程碑 意义的"防火逃生卷帘门系统",彻底 解决了目前市场卷帘门产品应用中"可 防火,不逃生"的短板,从根本上改变 防火分区建设市场格局; 暗藏式门板特 设逃生门,配合双层防火卷帘,实现大 跨度空间防火的同时,解决了被困人员 逃生难题;常态下暗藏逃生门与集成墙 体融为一体, 防火卷帘系统收至天花, 呈现无障碍超大的平面空间。

In 2021, Zhucheng launched a landmark "fire escape rolling shutter door system", which completely solved the short board of "fire escape, not escape" in the current market application of rolling shutter door products, and fundamentally changed the market pattern of fire partition construction; Hidden door panel specially designed escape door, with double fire shutter, to achieve large span space fire prevention, at the same time, to solve the problem of escape trapped personnel; Under normal conditions, the hidden escape door is integrated with the integrated wall, and the fireproof rolling curtain system is closed to the ceiling, presenting a barrier-free large plane space.