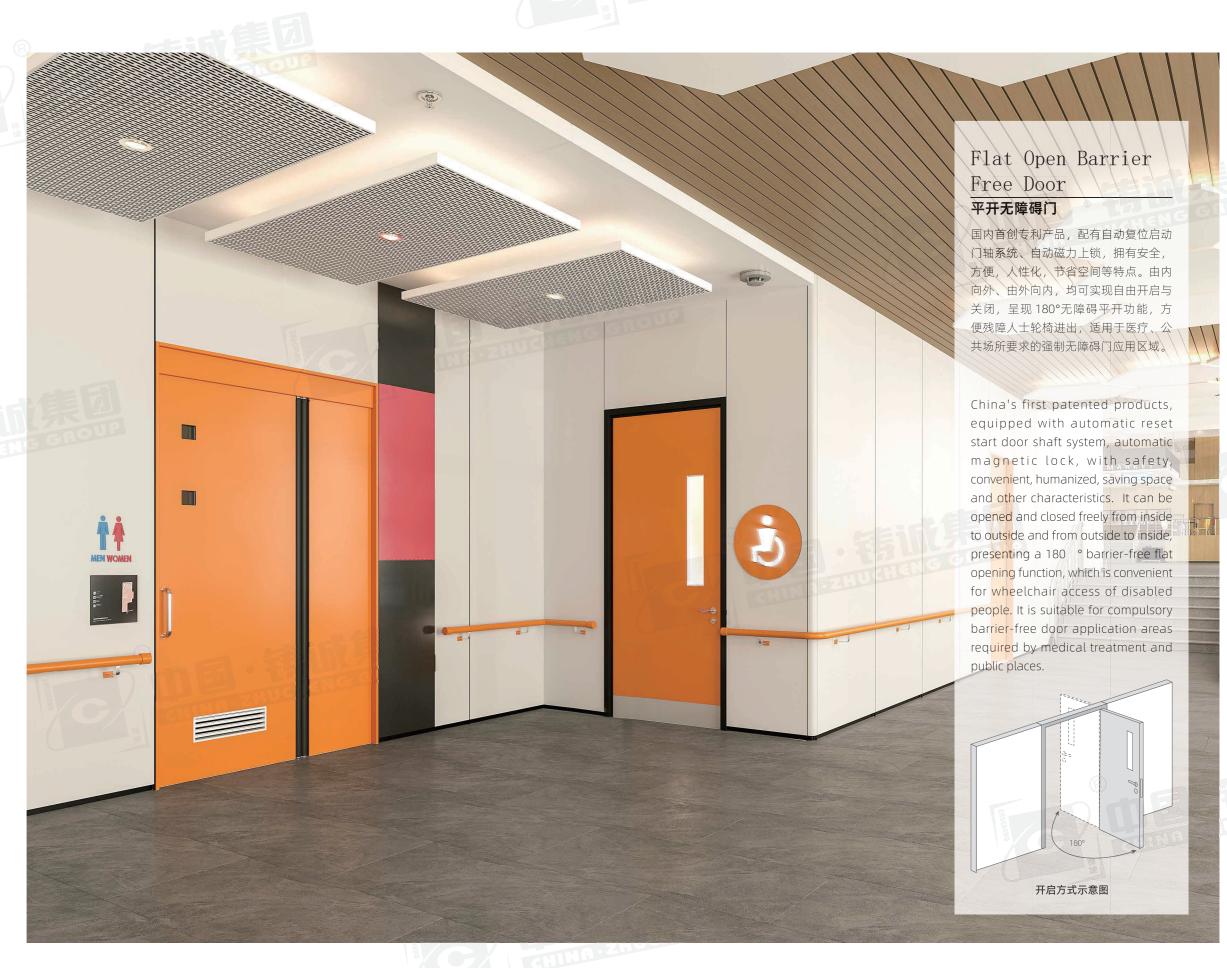

## Automatic Barrier-Free Folding Doors

## 自动无障碍折叠门

采用国际无障碍标准设计、顶尖防夹技术,两门之间的间隙低于 2mm,不会夹伤手指,当遇到 5N 的阻力便可停止关门,确保安全,自动开关门更加智能化,整体设计更加人性化,可选配通风百叶,根据不同区域使用需求,进行方案设计和定制。

Automatic barrier-free folding door adopts international barrier-free standard design, automatic opening and closing is more intelligent, the overall design is more humanized, optional ventilation louvers, according to the use of different areas, design and customization.