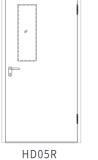

合金视窗, 充分凸显洁净、美观、人性化设计理念。

铸诚圆弧框医用门,采用圆弧型边框设计,在墙体与门扇间形成圆弧型

框体结构,板框异色搭配及流线型设计,极大地增强了实用性,配以铝

1950-2350mm( 超过时带上亮 )

厚度

Hospital Door

医用门 HD05R

ECO 锁

ECO 无油铰链(不锈钢)

ZC-70203(黑/白/不锈钢)

铝合金视窗

门框 圆弧框 Zhucheng arc frame medical door adopts the arc frame design, forming the arc frame structure between the of the plate and frame and the streamline design greatly enhance the practicability. With the aluminum humanized design concept.