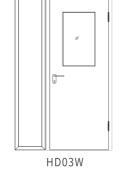

## Medical Door Window

## 医用门连窗 HD03W

门框采用先进的拼接方式组合而成,取消传统的焊接工艺,避免了焊点处使用砂轮片 打磨痕迹,使表面更加平整、美观,更加抗磨、耐用。装有遥控百叶窗,不仅拥有更 大视觉空间,也大大增强了私密性。

The door frame is made of advanced splicing method, which cancels the traditional welding process, avoids the grinding wheel grinding mark at the welding spot, and makes the surface more smooth, 钢化电动百叶玻璃视窗 beautiful, more anti-wear and durable. Equipped with remote control shutters, not only has more visual space, but also greatly enhances privacy.