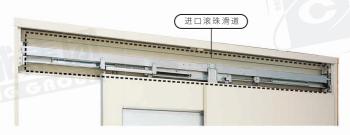

## 自动平移门 GT-00D

此款内装自动平移门装有遥控百叶窗,不仅拥有更大的视觉空间,也大 大增强了私密性,更加抗磨、耐用,同时具备防夹功能,可选配多套智 能系统,有效降低能源消耗。

Cast Chengde automatic flat door equipped with remote control shutters not only has a larger visual space, but also greatly enhance the privacy. With anti - clamp function, more wear - resistant, durable. Multiple sets of intelligent systems can be selected to effectively reduce energy consumption.

#### 技术参数

① 锁具: 进口锁具

②智能系统:涵盖蓝牙、密码、指纹、刷卡、人像识别、红外感应等功能、光

感应带防夹功能

③ 滑道: 进口滚珠滑道 可选磁悬浮动力机组

④ 视窗:钢化玻璃 遥控百叶窗

遥控百叶窗