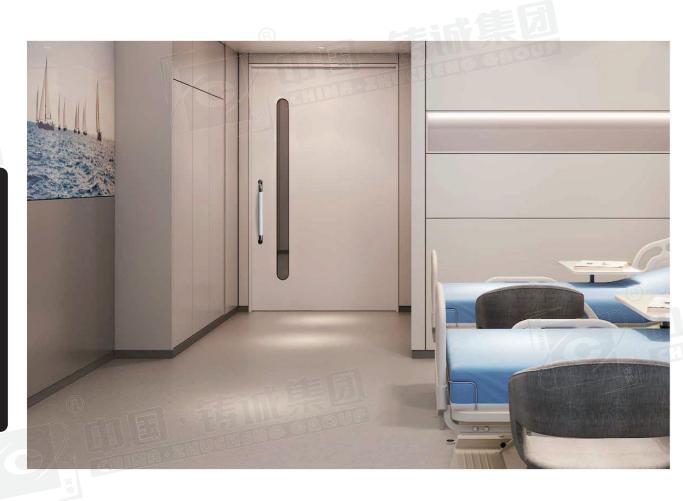

## Hospital Door

## 医用门

铸诚医用门,采用科学配色设计,通过不同的色彩配色方案, 使门与墙体、走廊及整体环境相互辉映,形成统一的视觉 感受,增强通道环境的整体性。病房门系列通过折叠门、 自动门、五金配件的重组方案,为医疗系统用门提供更加 优化的组合。为每一个特定区域提供最理想的、个性化的 解决方案。与此同时,铸诚集团根据空间的不同而进行设 计调整, 如医用门是子母门形式, 在空间允许的情况下采 用大单开门,为使用率高的手推车进出病房,提供便利。

Door for medical use, adopt scientific color design, through the different colour match colors plan, make the door and wall, corridor, and the overall environment mutual reflect, form unified visual feeling, strengthen the integrity of the channel environment. Ward door series by folding doors, automatic doors, hardware accessories restructuring plan, provide the medical system with the door with the optimize combination. Provide the ideal for each specific area and personalize solutions.Cast sincere group, meanwhile, depending on the space and design adjustments, such as ward door is lash door form, in the c of space allows the large single door, for high utilization rate cart in and out of the room, provide convenience.