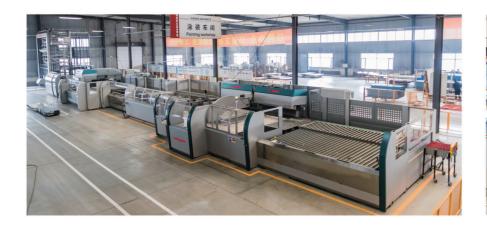

铸诚拥有意大利萨瓦尼尼最大双套柔性生产线,精准的加工工艺确保钢板角度指标高度一致。

意大利萨瓦尼尼柔性生产线

The largest 386 CNC machining center has two sets of Italian Savanini flexible processing punching and folding production line, and the precise processing technology ensures the high consistency of the Angle index of the steel plate.