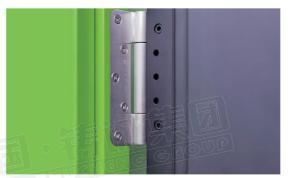

## ECO 无油不锈钢铰链

材质: 不锈钢 螺丝: 不锈钢螺丝

表面处理: 拉丝、抛光镀 PVD 适用于钢制门,适用于平开门 装有滚珠轴承, 可转动的轴

专有顶丝结构,保证强度及轴帽不脱落 超精细化加工, 保证转动晃动间隙

耐磨无需维修 高级进口轴承阻尼油 适应温度范围广

ECO 无油铰链

不锈钢平口 铰链

德式梯口铰链