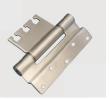

## ECO Hinge

## ECO 无油不锈钢铰链

材质: 不锈钢 螺丝: 不锈钢螺丝

表面处理: 拉丝、抛光镀 PVD 适用于钢制门,适用于平开门 装有滚珠轴承, 可转动的轴

专有顶丝结构,保证强度及轴帽不脱落 超精细化加工, 保证转动晃动间隙

耐磨无需维修 高级进口轴承阻尼油 适应温度范围广

ECO 无油铰链

不锈钢平口 铰链

德式梯口铰链