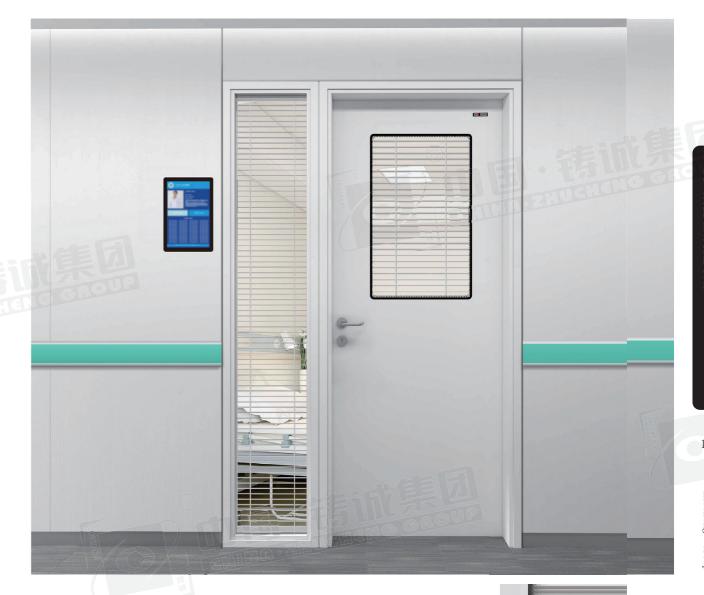

## 手术室气密门

采用外装工艺,表面平整光滑、不起尘、避免眩光(表面材料光反射系数 为 0.6-0.8); 便于除尘、减少凹凸面, 具有隔音、密闭功能。门扇双色喷漆, 0.8mm 镀锌钢板, 视窗使用 1.5mm 不锈钢框, 带有全封闭密封胶条, 遥 控电动百叶, 当百叶收起时隐藏于玻璃喷漆内, 落下时遮挡窗口。采用效 率高、力矩大、寿命长的日本电机感应系统,可选择后备电源,停电时可 正常使用。内侧是日本进口红外线框下安装光感,实现非触摸、感应、自 动开关、防夹。

The surface is smooth, dust-free and avoids glare (light reflection coefficient of sur material is 0.6-0.8). Easy to dust, reduce concave and convex surface, with sound insulati sealed function. Door two-color spray paint, 0.8mm galvanized steel plate, Windows use 1.5mm stainless steel frame, with fully closed sealing rubber strip, remote control elec buver, when the buver is hidden in the glass spray paint, block the window when falling. Japanese motor induction system with high efficiency, large torque and long life is adopted. Backup power supply can be used normally when power failure occurs. The inner side is equipped with light sense under the infrared frame imported from Japan, realizing nontouch, induction, automatic switch and anti-clamp.

## 手术室气密门

采用外装工艺,表面平整光滑、不起尘、避免眩光;具有隔音、密闭功能。

门扇双色喷漆, 0.8mm 镀锌钢板, 视窗使用 1.5mm 不锈钢框, 带有全封闭密封胶条, 遥控电动百叶。

采用效率高、力矩大、寿命长的日本电机感应系统,内侧是日本进口红外线框下安装光感,实现非触摸、感应、自动开关、防夹。

适用于手术室、无菌敷料器械室、化验室、消毒蒸馏室、无菌制剂库、配血室、配液室、无菌眼药室等气密性要求较高的地方。