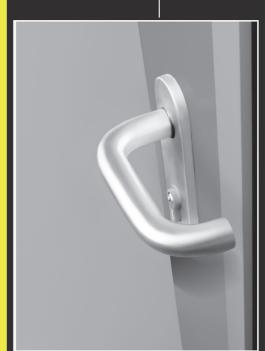

## Locks ZC - 5572

## 锁具 ZC-5572

面板:精致拉丝工艺

斜舌: 力学优化设计关门轻柔顺畅 方舌: 拉伸不锈钢工艺, 美观、坚固 锁壳: 特级电解钢板无间隙、三重紧固设计 拔轮: 刚强度一体式设计, 紧固弹簧, 保证把

手无空转间隙 门边距: 55mm 拔轮方孔: 8mm 面板规格: 235\*24\*3 面板材质: 不锈钢 表面处理: 不锈钢拉丝 标准配件: 锁体固定螺丝

定制配件: T型门挡片、护盒、挡片固定螺丝