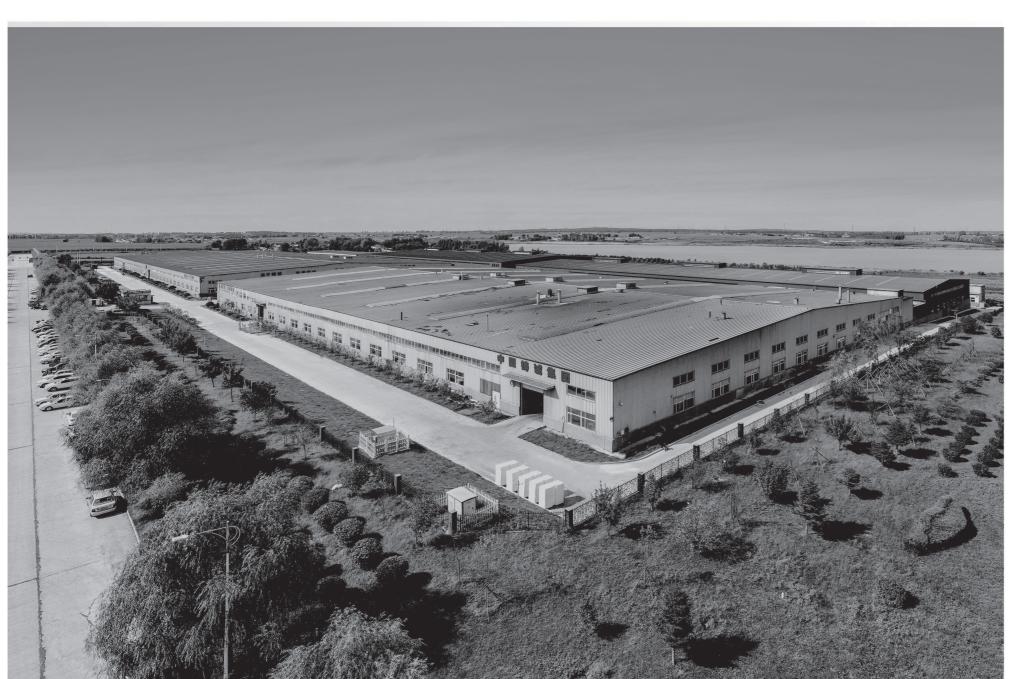

# Zhucheng Group

长春铸诚实业股份有限公司是铸诚集团旗下的全资子公司,成立于 2002 年,坐落于吉林省长春市,公司注册资金 6,000 万元,建有专业门国际标准化生产基地,占地面积达 10.8 万平方米,凭借雄厚的生产研发实力与国际先进生产设备,目前已发展成为可以提供齐全门类产品的现代化、专业化制造商。

公司自主研发生产的德式防火门、防盗门、医用门、德式多功能商务用门、玻璃楼宇门、电控楼宇门、意式装甲门、防弹门、超大隐藏防火门、超大隐藏玻璃防火门、钢质玻璃通道自由门、气密门、磁悬浮自动平移门、防辐射门、自动折叠门、无障碍自动门、自动平开门、暗藏式自动平移门门、快速疏散门、防火隔断、合金隔断和防火窗等 15 个系列 300 余种产品,被广泛应用于医院、学校、机场、交通枢纽、体育场馆、商业地产等诸多领域。通过遍布全国各省市的直营销售服务网络,以国际标准服务全球客户,追求实现客户价值最大化的企业发展愿景!

Changchun Zhucheng Industrial Co., Ltd., a wholly-owned subsidiary of Zhucheng group, was established in 2002 and located in Changchun City, Jilin Province. With a registered capital of 60 million yuan, the company has built a professional door international standardized production base, covering an area of 108000 square meters. With strong production R & D strength and international advanced production equipment, At present, it has developed into a modern and professional manufacturer that can provide a complete range of products.