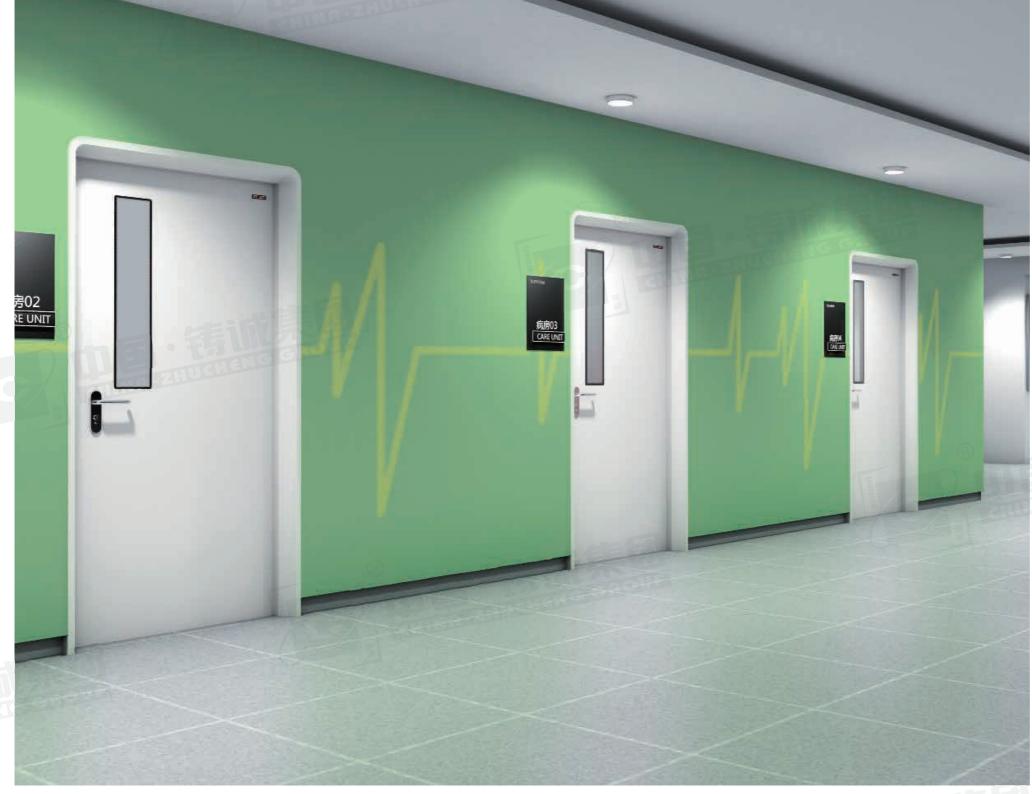

## 医用门

铸诚医用门,采用科学配色设计,通过不同的色彩配色方案, 使门与墙体、走廊及整体环境相互辉映,形成统一的视觉 感受,增强通道环境的整体性。病房门系列通过折叠门、 自动门、五金配件的重组方案,为医疗系统用门提供更加 优化的组合。为每一个特定区域提供最理想的、个性化的 解决方案。与此同时,铸诚集团根据空间的不同而进行设 计调整, 如医用门是子母门形式, 在空间允许的情况下采 用大单开门,为使用率高的手推车进出病房,提供便利。

Door for medical use, adopt scientific color design, through the different colour match colors plan, make the door and wall, corridor, and the overall environment mutual reflect, form unified visual feeling, strengthen the integrity of the channel environment. Ward door series by folding doors, automatic doors, hardware accessories restructuring plan, provide the medical system with the door with the optimize combination. Provide the ideal for each specific area and personalize solutions.Cast sincere group, meanwhile, depending on the space and design adjustments, such as ward door is lash door form, in the c of space allows the large single door, for high utilization rate cart in and out of the room, provide convenience.