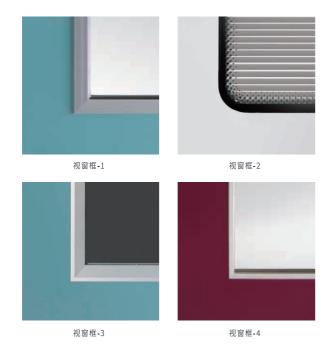

ipped with imported Japanese electric system stability is good, the internal and external infrared light and imported from Japan face recognition fingerprint access control, through the switch when switch infrared light, researchers can free access, switch to face fingerpri entrance guard, only through the entrance guard can enter, Mainly used in doors and other places.









HD00H

HD04H

HD00D

HD04D

HD02

HD06

HD04

HD00







HD06H

HD02H



HD06D

HD02D



HD03

HD01

HD05

HD01H

HD05H

HD03H

HD05C





HD03D

HD01D

HD05D



#### 铸诚医疗门框

框体是由整块钢板经一次性加工成型,保证医疗门完美品质。在安装过程中,门框与墙体有多种安装方法,根据医院空间及墙体实际情况可 自由选择,使框体与墙体完美结合,安装便捷易于操作。通过螺钉固定门框拉片,使框体与墙体固定在一起,稳固扎实,经久耐用。





## Ventilation Shutters

## 通风百叶

35

材质: 铝合金 表面处理: 碱砂

特点:可拆、防水、隐蔽



## Win dow Frame

#### 视窗框

材质: 铝合金 表面处理:碱砂



## ECO Hinge

## ECO 无油不锈钢铰链

材质: 不锈钢 螺丝: 不锈钢螺丝

表面处理: 拉丝、抛光镀 PVD 适用于钢制门,适用于平开门 装有滚珠轴承, 可转动的轴

专有顶丝结构,保证强度及轴帽不脱落 超精细化加工, 保证转动晃动间隙

耐磨无需维修 高级进口轴承阻尼油 适应温度范围广





ECO 无油铰链





不锈钢平口 铰链

德式梯口铰链

## Locks ZC - 5572

## 锁具 ZC-5572

面板:精致拉丝工艺

斜舌: 力学优化设计关门轻柔顺畅 方舌: 拉伸不锈钢工艺, 美观、坚固 锁壳: 特级电解钢板无间隙、三重紧固设计 拔轮: 刚强度一体式设计, 紧固弹簧, 保证把

手无空转间隙 门边距: 55mm 拔轮方孔: 8mm 面板规格: 235\*24\*3 面板材质: 不锈钢 表面处理: 不锈钢拉丝 标准配件: 锁体固定螺丝

定制配件: T型门挡片、护盒、挡片固定螺丝





碰珠锁锁体



碰珠锁

专用锁体

## Fire Door Closers

#### 防火门闭门器

高强度压铸铝合金本体,通过30万次及50万 次开启实验通过中国国家公安部防火检测 依据美国 UL 标准及欧洲 EN 标准生产制造 完美的转动活塞与齿轮轴的组合, 用特殊高强 度钢制造确保闭门器长时间宁静高效率操作 独立的两端速度调速阀,能精确控制关门速度 达到完美无方向性的调速阀设计

可随意安装于左开门和右开门