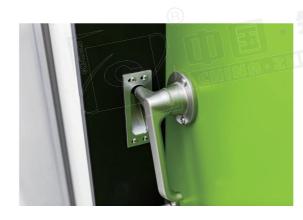

## 锁具 ZC-5572

面板:精致拉丝工艺

斜舌: 力学优化设计关门轻柔顺畅 方舌: 拉伸不锈钢工艺, 美观、坚固 锁壳: 特级电解钢板无间隙、三重紧固设计 拔轮: 刚强度一体式设计, 紧固弹簧, 保证把

手无空转间隙 门边距: 55mm 拔轮方孔: 8mm 面板规格: 235\*24\*3 面板材质: 不锈钢 表面处理: 不锈钢拉丝 标准配件: 锁体固定螺丝

定制配件: T型门挡片、护盒、挡片固定螺丝