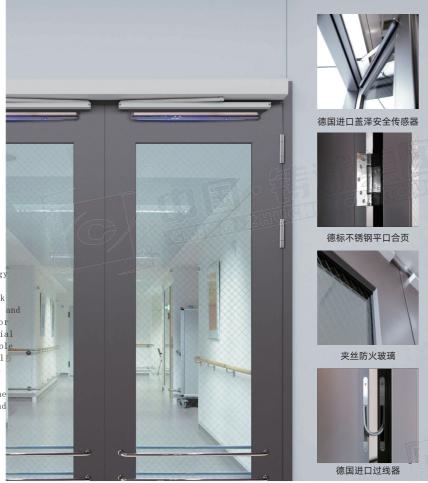

## German Style Access Glass Fire Door 德式通道玻璃防火门

铸诚德式玻璃防火门符合国家标准,玻璃防火门使用位置通 常在高档办公、商业、医疗建筑大厅。

锁具可选用常规防火锁、下压式逃生推杆锁、逃生推杠锁。

Zhuchengde type glass fire door in line with the national standard use of glass fire door location is usually in high-grade office, commercial, medical building hall.

Conventional fire lock, push-rod lock and push-rod lock can be used

#### 技术参数

① 锁具: ECO 下压式逃生推杆锁 ② 拉手: ECO 拉手 (不锈钢) ③ 铰链: 德 t 国 ECO 无油铰链 ④ 玻璃:夹丝防火玻璃

⑤ 填充: 防火门芯板