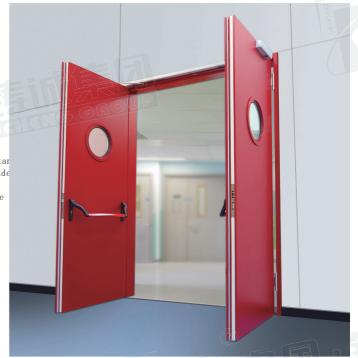

## 手术室气密门

采用外装工艺,表面平整光滑、不起尘、避免眩光(表面材料光反射系数 为 0.6-0.8); 便于除尘、减少凹凸面, 具有隔音、密闭功能。门扇双色喷漆, 0.8mm 镀锌钢板, 视窗使用 1.5mm 不锈钢框, 带有全封闭密封胶条, 遥 控电动百叶, 当百叶收起时隐藏于玻璃喷漆内, 落下时遮挡窗口。采用效 率高、力矩大、寿命长的日本电机感应系统,可选择后备电源,停电时可 正常使用。内侧是日本进口红外线框下安装光感,实现非触摸、感应、自 动开关、防夹。

## 手术室气密门

采用外装工艺,表面平整光滑、不起尘、避免眩光;具有隔音、密闭功能。

门扇双色喷漆, 0.8mm 镀锌钢板, 视窗使用 1.5mm 不锈钢框, 带有全封闭密封胶条, 遥控电动百叶。

采用效率高、力矩大、寿命长的日本电机感应系统,内侧是日本进口红外线框下安装光感,实现非触摸、感应、自动开关、防夹。

适用于手术室、无菌敷料器械室、化验室、消毒蒸馏室、无菌制剂库、配血室、配液室、无菌眼药室等气密性要求较高的地方。