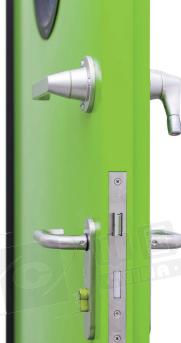

## Locks ZC - 5572

## 锁具 ZC-5572

面板:精致拉丝工艺

斜舌: 力学优化设计关门轻柔顺畅 方舌: 拉伸不锈钢工艺, 美观、坚固 锁壳: 特级电解钢板无间隙、三重紧固设计 拔轮: 刚强度一体式设计, 紧固弹簧, 保证把

手无空转间隙 门边距: 55mm 拔轮方孔: 8mm 面板规格: 235\*24\*3 面板材质: 不锈钢 表面处理: 不锈钢拉丝 标准配件: 锁体固定螺丝

定制配件: T型门挡片、护盒、挡片固定螺丝