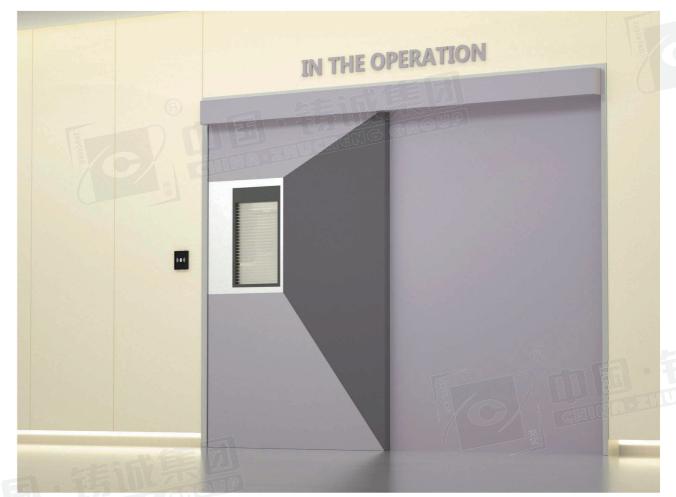

## 手术室气密门

采用外装工艺,表面平整光滑、不起尘、避免眩光;具有隔音、密闭功能。

门扇双色喷漆, 0.8mm 镀锌钢板, 视窗使用 1.5mm 不锈钢框, 带有全封闭密封胶条, 遥控电动百叶。

采用效率高、力矩大、寿命长的日本电机感应系统,内侧是日本进口红外线框下安装光感,实现非触摸、感应、自动开关、防夹。

适用于手术室、无菌敷料器械室、化验室、消毒蒸馏室、无菌制剂库、配血室、配液室、无菌眼药室等气密性要求较高的地方。

Using the outer installation process, the surface is smooth, dust-free, avoid glare; It has sound insulation and sealing function. Double-color spray paint, 0.8mm galvanized steel plate, 1.5mm stainless steel frame for Windows, with fully closed sealing rubber strip,

It adopts Japanese motor induction system with high efficiency, large torque and long life. The inside is installed under the infrared frame imported from Japan, which can realize non-touch, induction, automatic switch and anti-clamp.

It is suitable for operating room, aseptic dressing instrument room, laboratory, disinfection distillation room, aseptic preparation was dispensing room, liquid dispensing room, aseptic ophthalmic medicine room and other places with high air tightness requirements.