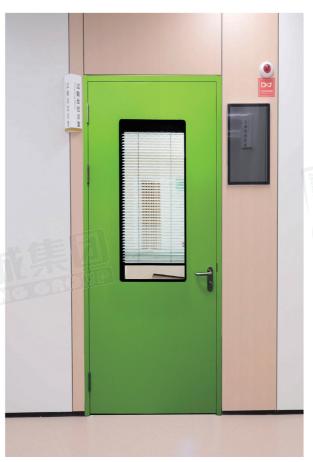

## 医用门 HD05C

铸诚医用门最新研发的一款圆角框产品,其流畅的线条令人倍感柔和与 舒适,搭配洁净视窗,既展现了医疗空间装饰的匠心独运,又体现了现 代医疗空间对设计与美学的更高追求。

A new rounded corner frame product developed by Zhucheng Medical Door, whose smooth lines make people feel soft and comfortable, combined with clean Windows, not only shows the ingenuity of medical space decoration, but also reflects the hi pursuit of modern medical space for design and aesthetics.