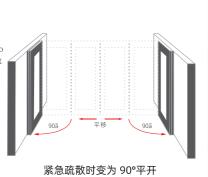

#### 紧急疏散门

整体采用日本全套疏散系统,常态下, 中间两扇门自动平移开关; 遇紧急情况, 中间两扇门平移两侧,随即四扇门可全 部平开,实现全空间通过。可配置光感 自动开关系统。

A full set of Japanese evacuation system is adopted as a whole. Under normal conditions, the two middle doors automatically translate and switch; In case of emergency, the two middle doors translate on both sides, and then all four doors can be opened horizontally to realize the passage of the whole space. Light sensing automatic switching system can be configured.