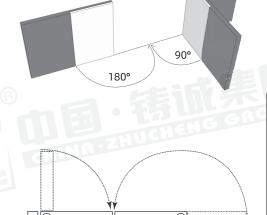

## 180° +180°内藏平开大型折叠防火门

该款防火门提供了双向 180°+180°自动平开理想方案, 超大门扇 能够轻松推动,常态下门扇与墙体融为一体,呈现无障碍超大空间, 开门等公共场所、工厂生产区等场所。

The fire door provides a two-way  $180^{\circ}$  +180° automatic flat open ideal program, the large door can be easily promoted, under the normal door and wall integration, presenting barrierless large space, so that 让此类门在现代建筑系统中不再是障碍,同时凸显实用与便利特 this kind of door is no longer an obstacle in the modern building system, while highlighting practical and convenient features, more 征,更兼具防火功能。适用于医院平开门、车库平开门、进户平 fire prevention function. It is suitable for hospital flat door, garage flat door, entrance flat door and other public places, factory production