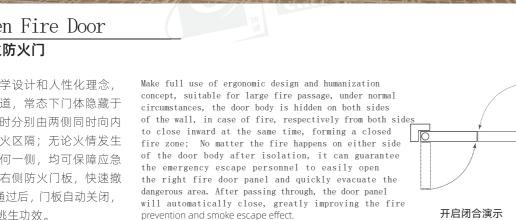

## 内藏式双向逃生防火门

充分运用人体工程学设计和人性化理念, 适用于大型防火通道,常态下门体隐藏于 两侧墙体, 遇火警时分别由两侧同时向内 关闭,形成闭合防火区隔;无论火情发生 在门体隔离后的任何一侧,均可保障应急 逃生人员轻松推开右侧防火门板, 快速撤 离危险区域,人员通过后,门板自动关闭, 大幅提升防火隔烟逃生功效。