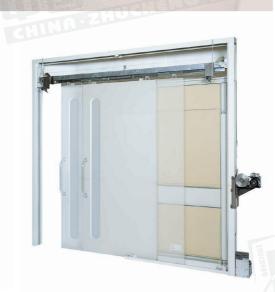

## Flush Sliding Door

#### 平装式平移门 GT-00

此款平移门采用内装工艺,门体与墙板完美结合,开启后门板隐于墙体内;关闭时,与可平开式箱体门扇紧密结合,相较于传统门型,最大的亮点是节省空间,节能环保,有效降低能耗。在实现不同区域空间阻隔的同时,更具有隔音、防潮、抗菌、防撞等特性。适用于卫生间、盥洗室等,方便老弱病残等群体出入,凸显开关便利性。

The sliding door adopts inner installation technology, the door body is perfectly combined with the wall panel, and the door panel is hidden in the wall after opening; When closed, it is closely combined with the flat-opening box door fan. Compared with the traditional door type, the biggest bright spot is saving space, saving energy and environmental protection, and effectively reducing energy consumption. In the realization of different areas of space barrier at the same time, but also with sound insulation, moisture-proof, antibacterial, anti-collision and other characteristics. Suitable for toilet, lavatory, etc., to facilitate the access of the old, the weak, the disabled and other groups, highlighting the convenience of the switch.