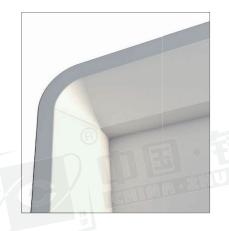

合金视窗, 充分凸显洁净、美观、人性化设计理念。

铸诚圆弧框医用门,采用圆弧型边框设计,在墙体与门扇间形成圆弧型

框体结构,板框异色搭配及流线型设计,极大地增强了实用性,配以铝

1950-2350mm( 超过时带上亮 )

厚度

Hospital Door

医用门 HD05R

ECO 锁

ECO 无油铰链(不锈钢)

ZC-70203(黑/白/不锈钢)

铝合金视窗

门框 圆弧框 Zhucheng arc frame medical door adopts the arc frame design, forming the arc frame structure between the of the plate and frame and the streamline design greatly enhance the practicability. With the aluminum humanized design concept.