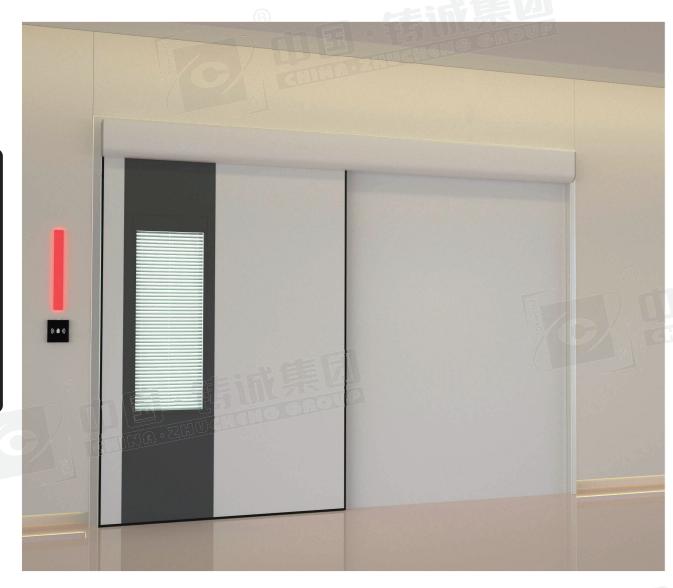

#### 防辐射平移门

是一款集气密、隔音、保温、抗压、防尘、防火、防辐射于一体的外装平移门。多用于医院的手术室、无菌敷料器械室、化验室、消毒蒸馏室、无菌制剂库、配血室、配液室、无菌眼药室等场所。

Is a set of air tight, sound insulation, heat preservation, pressure, dust, fire, radiation in one of the outer translation door. It is mainly used in hospital operating room, sterile dressing instrument room, laboratory, disinfection distillation room, sterile preparation bank, blood dispensing room, liquid dispensing room, sterile ophthalmic medicine room and other places.

## 手术室气密门

采用外装工艺,表面平整光滑、不起尘、避免眩光(表面材料光反射系数 为 0.6-0.8); 便于除尘、减少凹凸面, 具有隔音、密闭功能。门扇双色喷漆, 0.8mm 镀锌钢板, 视窗使用 1.5mm 不锈钢框, 带有全封闭密封胶条, 遥 控电动百叶, 当百叶收起时隐藏于玻璃喷漆内, 落下时遮挡窗口。采用效 率高、力矩大、寿命长的日本电机感应系统,可选择后备电源,停电时可 正常使用。内侧是日本进口红外线框下安装光感,实现非触摸、感应、自 动开关、防夹。

The surface is smooth, dust-free and avoids glare (light reflection coefficient of sur material is 0.6-0.8). Easy to dust, reduce concave and convex surface, with sound insulati sealed function. Door two-color spray paint, 0.8mm galvanized steel plate, Windows use 1.5mm stainless steel frame, with fully closed sealing rubber strip, remote control elec buver, when the buver is hidden in the glass spray paint, block the window when falling. Japanese motor induction system with high efficiency, large torque and long life is adopted. Backup power supply can be used normally when power failure occurs. The inner side is equipped with light sense under the infrared frame imported from Japan, realizing nontouch, induction, automatic switch and anti-clamp.