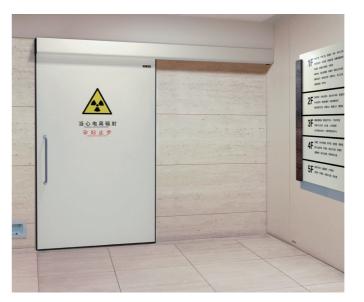

#### 防辐射平移门

是一款集气密、隔音、保温、抗压、防尘、防火、防辐射于一体的外装平移门。多用于医院的手术室、无菌敷料器械室、化验室、消毒蒸馏室、无菌制剂库、配血室、配液室、无菌眼药室等场所。

Is a set of air tight, sound insulation, heat preservation, pressure, dust, fire, radiation in one of the outer translation door. It is mainly used in hospital operating room, sterile dressing instrument room, laboratory, disinfection distillation room, sterile preparation bank, blood dispensing room, liquid dispensing room, sterile ophthalmic medicine room and other places.