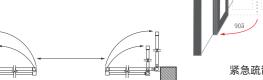

#### 紧急疏散门

整体采用日本全套疏散系统,常态下, 中间两扇门自动平移开关; 遇紧急情况, 中间两扇门平移两侧,随即四扇门可全 部平开,实现全空间通过。可配置光感 自动开关系统。

A full set of Japanese evacuation system is adopted as a whole. Under normal conditions, the two middle doors automatically translate and switch; In case of emergency, the two middle doors translate on both sides, and then all four doors can be opened horizontally to realize the passage of the whole space. Light sensing automatic switching system can be configured.