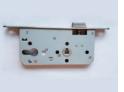

## Locks ZC - 5572

## 锁具 ZC-5572

面板:精致拉丝工艺

斜舌: 力学优化设计关门轻柔顺畅 方舌: 拉伸不锈钢工艺, 美观、坚固 锁壳: 特级电解钢板无间隙、三重紧固设计 拔轮: 刚强度一体式设计, 紧固弹簧, 保证把

手无空转间隙 门边距: 55mm 拔轮方孔: 8mm 面板规格: 235\*24\*3 面板材质: 不锈钢 表面处理: 不锈钢拉丝 标准配件: 锁体固定螺丝

定制配件: T型门挡片、护盒、挡片固定螺丝

碰珠锁锁体

碰珠锁

专用锁体