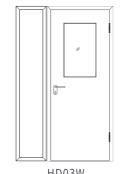

## 医用门连窗 HD03W

门框采用先进的拼接方式组合而成,取消传统的焊接工艺,避免了焊点处使用砂轮片 打磨痕迹,使表面更加平整、美观,更加抗磨、耐用。装有遥控百叶窗,不仅拥有更 大视觉空间,也大大增强了私密性。

The door frame is made of advanced splicing method, which cancels the traditional welding process, avoids the grinding wheel grinding mark at the welding spot, and makes the surface more smooth, 钢化电动百叶玻璃视窗 beautiful, more anti-wear and durable. Equipped with remote control shutters, not only has more visual space, but also greatly enhances privacy.