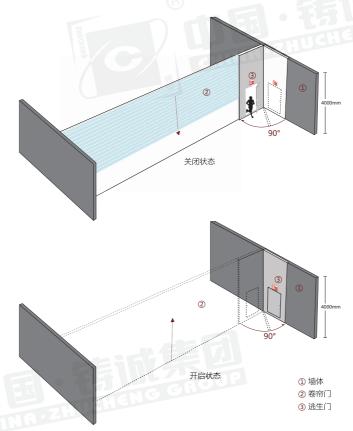

根本上改变 防火分区建设市场格局; 暗藏式门板特 设逃生门,配合双层防火卷帘,实现大 跨度空间防火的同时,解决了被困人员 逃生难题;常态下暗藏逃生门与集成墙 体融为一体, 防火卷帘系统收至天花, 呈现无障碍超大的平面空间。

In 2021, Zhucheng launched a landmark "fire escape rolling shutter door system", which completely solved the short board of "fire escape, not escape" in the current market application of rolling shutter door products, and fundamentally changed the market pattern of fire partition construction; Hidden door panel specially designed escape door, with double fire shutter, to achieve large span space fire prevention, at the same time, to solve the problem of escape trapped personnel; Under normal conditions, the hidden escape door is integrated with the integrated wall, and the fireproof rolling curtain system is closed to the ceiling, presenting a barrier-free large plane space.





\*At the time of fire

#### \* 火灾发生时

- ① 电磁吸断电防火门自动关门同时折叠扇旋转 90, 大门自动上 插插上,旋转门一端压住自动插开关;
- ② 防火门关闭后,同时触动卷帘门开关卷帘门落下;
- ③ 人员可通过逃生门迅速逃离;
- ④ 火灾警报解除时切换电源开关防火卷帘门自动升起,手动折 叠小扇,自动插打开,同时旋转开启大 防火门吸附到墙面电
- At the same time, the folding fan rotates 90 degrees, the door is inserted automatically, and one end of the revolving door presses the automatic plug switch;
- · After the fire door is closed, the rolling shutter door switch is triggered at the same time, and the rolling shutter door falls down;
- People can quickly escape through the escape door;
- ullet When the fire alarm is released, switch the power switch, the fire shutter door will automatically rise, manually fold the small fan, automatically plug in and open, and at the same time, rotate to open the large fire door, which will be absor