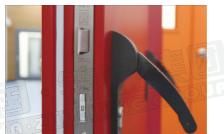

## 医用门 HD05C

铸诚医用门最新研发的一款圆角框产品,其流畅的线条令人倍感柔和与 舒适,搭配洁净视窗,既展现了医疗空间装饰的匠心独运,又体现了现 代医疗空间对设计与美学的更高追求。

A new rounded corner frame product developed by Zhucheng Medical Door, whose smooth lines make people feel soft and comfortable, combined with clean Windows, not only shows the ingenuity of medical space decoration, but also reflects the hi pursuit of modern medical space for design and aesthetics.

合金视窗, 充分凸显洁净、美观、人性化设计理念。

铸诚圆弧框医用门,采用圆弧型边框设计,在墙体与门扇间形成圆弧型

框体结构,板框异色搭配及流线型设计,极大地增强了实用性,配以铝

1950-2350mm( 超过时带上亮 )

厚度

Hospital Door

医用门 HD05R

ECO 锁

ECO 无油铰链(不锈钢)

ZC-70203(黑/白/不锈钢)

铝合金视窗

门框 圆弧框 Zhucheng arc frame medical door adopts the arc frame design, forming the arc frame structure between the of the plate and frame and the streamline design greatly enhance the practicability. With the aluminum humanized design concept.